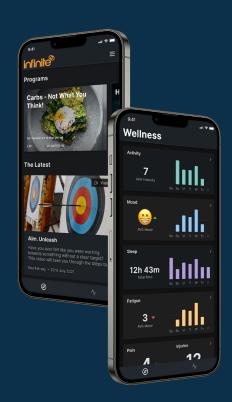

#### \$2USD per user per month

Sport, mental health & wellbeing content programs 10% of all proceeds donated to your community club

Mental health & wellbeing app

- Exclusive wellbeing content
- Tracking & reflection system
- High quality education
- Fun and engaging content
- Simple & intuitive interface